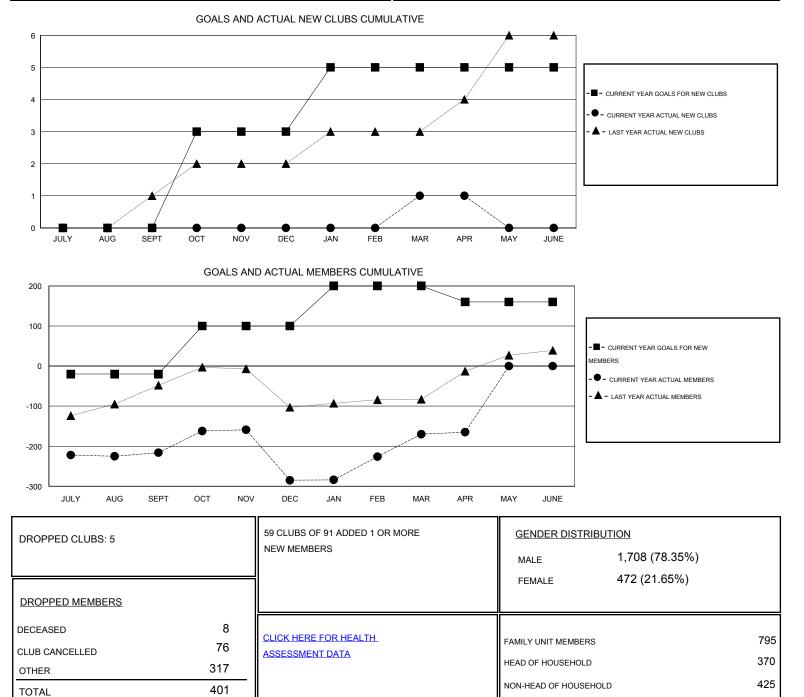

## GMT: Mahesh Pasqual

| LOCATION | REP OF | SRI LANKA |
|----------|--------|-----------|
| LUCATION |        |           |

 $\mathsf{GMT} \; \mathsf{CA} \; \mathbf{6}$ 

| -                          |                  | Clubs     |                  |                       |                            |                    | Members                             |                    |                  |
|----------------------------|------------------|-----------|------------------|-----------------------|----------------------------|--------------------|-------------------------------------|--------------------|------------------|
| RESULTS FOR 2015-2016      |                  |           |                  | RESULTS FOR 2015-2016 |                            |                    |                                     |                    |                  |
| QUARTER                    | NEW CLUB<br>GOAL | NEW CLUBS | DROPPED<br>CLUBS | NET<br>GAIN/LOSS      | QUARTER                    | NEW MEMBER<br>GOAL | CHARTER AND<br>NEW MEMBERS<br>ADDED | DROPPED<br>MEMBERS | NET<br>GAIN/LOSS |
| JULY/AUG/SEPT              | 0                | 0         | 0                | 0                     | JULY/AUG/SEPT              | -20                | 23                                  | 239                | -216             |
| OCT/NOV/DEC<br>JAN/FEB/MAR | 3<br>2           | 0<br>1    | 5<br>0           | -5<br>1               | OCT/NOV/DEC<br>JAN/FEB/MAR | 120<br>100         | 67<br>140                           | 136<br>25          | -69<br>115       |
| APR/MAY/JUNE               | 0                | 0         | 0                | 0                     | APR/MAY/JUNE               | -40                | 6                                   | 1                  | 5                |